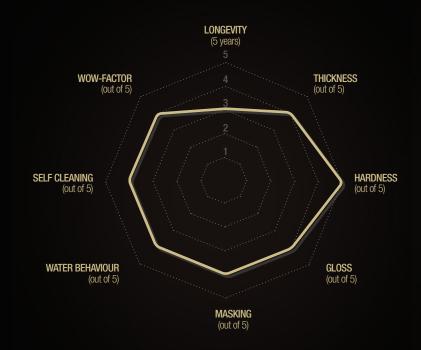

### **Durability**

- Longevity how long will the coating sustain its performance characteristics?
- **Thickness** micro-scratches can be unavoidable. A thicker coating will endure more, protecting your precious paint.
- Hardness a coating's hardness is an indicator of how resistant it will be to micro-scratches, stone chips, and other dangers which appear like etching on the paint.

### **Enjoyment**

 Wow-factor - a culmination of the scores from the other criteria, customer reviews, and how often you can expect to have your car complimented

### **Performance**

- Masking the coating's ability to hide surface imperfections which cannot be rectified with machine polishing
- Water behaviour water is the carrier of contamination, a coating's ability to repel it is the secret to lasting gloss
- Self-cleaning each coating is engineered to reject water and resist contamination from sticking to the surface, allowing rain to wash away contaminants
- Gloss a coating increases the gloss level achieved with a paint enhancement alone. This rating indicates by "how much"

# Graphene Coating 5 Year

The pinnacle of coating technology.

Durability, performance, and enjoyment at the limit. The super wet look finish that lasts. It resists water spots and promotes self-drying, making future maintenance washes a breeze.