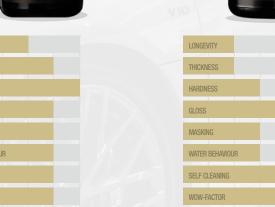

### THE CRITERIA

### **Durability**

- Longevity how long will the coating sustain its performance characteristics?
- **Thickness** micro-scratches can be unavoidable. A thicker coating will endure more, protecting your precious paint.
- Hardness a coating's hardness is an indicator of how resistant it will be to micro-scratches, stone chips, and other dangers which appear like etching on the paint.

### **Enjoyment**

 Wow-factor - a culmination of the scores from the other criteria, customer reviews, and how often you can expect to have your car complimented

### **Performance**

- Masking the coating's ability to hide surface imperfections which cannot be rectified with machine polishing
- Water behaviour water is the carrier of contamination, a coating's ability to repel it is the secret to lasting gloss
- Self-cleaning each coating is engineered to reject water and resist contamination from sticking to the surface, allowing rain to wash away contaminants
- Gloss a coating increases the gloss level achieved with a paint enhancement alone. This rating indicates by "how much"

### The Autobead **Ceramic Coating Range**

| DNGEVITY       |     | LONGEVITY       |   | LONGEVITY       |             | LONGEVITY       |
|----------------|-----|-----------------|---|-----------------|-------------|-----------------|
| HICKNESS       |     | THICKNESS       |   | THICKNESS       |             | THICKNESS       |
| ARDNESS        |     | HARDNESS        |   | HARDNESS        |             | HARDNESS        |
| .0SS           | /// | GLOSS           |   | GLOSS           |             | GLOSS           |
| ASKING         |     | MASKING         |   | MASKING         |             | MASKING         |
| ATER BEHAVIOUR |     | WATER BEHAVIOUR |   | WATER BEHAVIOUR |             | WATER BEHAVIOUR |
| ELF CLEANING   |     | SELF CLEANING   |   | SELF CLEANING   |             | SELF CLEANING   |
| OW-FACTOR      | 8   | WOW-FACTOR      |   | WOW-FACTOR      | <i>A</i> 11 | WOW-FACTOR      |
| 1 2 3 4 5      | 0   | 1 2 3 4 5       | 0 | 1 2 3 4 5       | 0           | 1 2 3 4         |