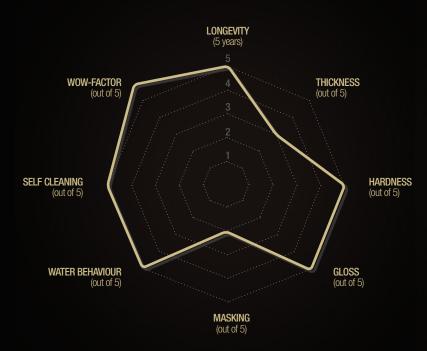

### Paint Coating 5 Year

Not all imperfections are fixable with machine polishing or sanding; choose this coating before resorting to a dreaded smart repair or respray. Its thickness and filling capability can mask a multitude of imperfections which would still be visible with other coatings.

...The road rash and stone chips have disappeared. I thought I would have to live with them forever."

- Mask imperfections which would still be visible with other coatings (e.g. road rash, stone chips, and deep scratches)
- A provocative deep gloss amplifies the car's appearance all year round

- Focus your attention on the true beauty of your vehicle, not irritating imperfections
- Spend more time living life, less time maintaining the appearance of your pride and joy

Only available from an Autobead Silex Pro Accredited Detailer