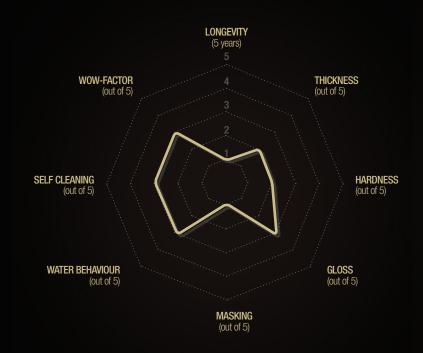

### **Durability**

- Longevity how long will the coating sustain its performance characteristics?
- **Thickness** micro-scratches can be unavoidable. A thicker coating will endure more, protecting your precious paint.
- Hardness a coating's hardness is an indicator of how resistant it will be to micro-scratches, stone chips, and other dangers which appear like etching on the paint.

### **Enjoyment**

 Wow-factor - a culmination of the scores from the other criteria, customer reviews, and how often you can expect to have your car complimented

### **Performance**

- Masking the coating's ability to hide surface imperfections which cannot be rectified with machine polishing
- Water behaviour water is the carrier of contamination, a coating's ability to repel it is the secret to lasting gloss
- Self-cleaning each coating is engineered to reject water and resist contamination from sticking to the surface, allowing rain to wash away contaminants
- Gloss a coating increases the gloss level achieved with a paint enhancement alone. This rating indicates by "how much"

### The Autobead **Ceramic Coating Range**

| DNGEVITY       |     | LONGEVITY       |   | LONGEVITY       |             | LONGEVITY       |
|----------------|-----|-----------------|---|-----------------|-------------|-----------------|
| HICKNESS       |     | THICKNESS       |   | THICKNESS       |             | THICKNESS       |
| ARDNESS        |     | HARDNESS        |   | HARDNESS        |             | HARDNESS        |
| .0SS           | /// | GLOSS           |   | GLOSS           |             | GLOSS           |
| ASKING         |     | MASKING         |   | MASKING         |             | MASKING         |
| ATER BEHAVIOUR |     | WATER BEHAVIOUR |   | WATER BEHAVIOUR |             | WATER BEHAVIOUR |
| ELF CLEANING   |     | SELF CLEANING   |   | SELF CLEANING   |             | SELF CLEANING   |
| OW-FACTOR      | 8   | WOW-FACTOR      |   | WOW-FACTOR      | <i>A</i> 11 | WOW-FACTOR      |
| 1 2 3 4 5      | 0   | 1 2 3 4 5       | 0 | 1 2 3 4 5       | 0           | 1 2 3 4         |