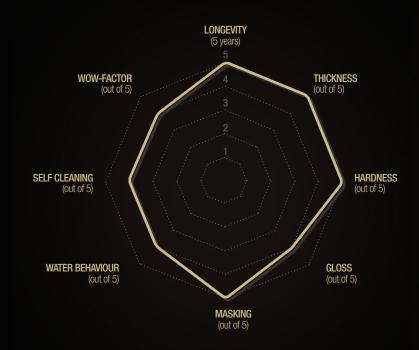

# Graphene Coating 5 Year

The pinnacle of coating technology.

Durability, performance, and enjoyment at the limit. The super wet look finish that lasts. It resists water spots and promotes self-drying, making future maintenance washes a breeze.

...It's nuts. I have not washed it for weeks and it is still getting compliments on its glossy looks."

### **Coating benefits:**

- Your vehicle stays looking its best for longer
- The latest in nanotechnology means unbeatable gloss and performance

- Have more time for the things you love
- Feel a sense of satisfaction every time you look at your vehicle