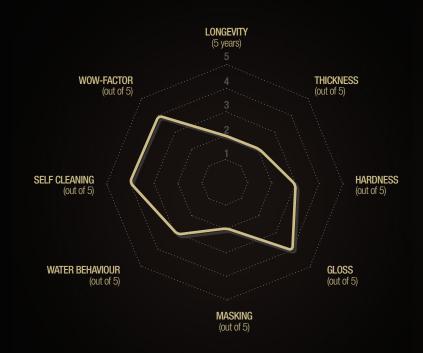

### **Durability**

- Longevity how long will the coating sustain its performance characteristics?
- **Thickness** micro-scratches can be unavoidable. A thicker coating will endure more, protecting your precious paint.
- Hardness a coating's hardness is an indicator of how resistant it will be to micro-scratches, stone chips, and other dangers which appear like etching on the paint.

### **Enjoyment**

 Wow-factor - a culmination of the scores from the other criteria, customer reviews, and how often you can expect to have your car complimented

### **Performance**

- Masking the coating's ability to hide surface imperfections which cannot be rectified with machine polishing
- Water behaviour water is the carrier of contamination, a coating's ability to repel it is the secret to lasting gloss
- Self-cleaning each coating is engineered to reject water and resist contamination from sticking to the surface, allowing rain to wash away contaminants
- Gloss a coating increases the gloss level achieved with a paint enhancement alone. This rating indicates by "how much"

### Paint Coating 1 Year

Our entry-level coating still packs a punch. Safe for indoor and outdoor applications, customers can experience the effects a ceramic coating brings without committing to it long-term. Unsure if you're a wax person or a ceramic person? Choose this coating.